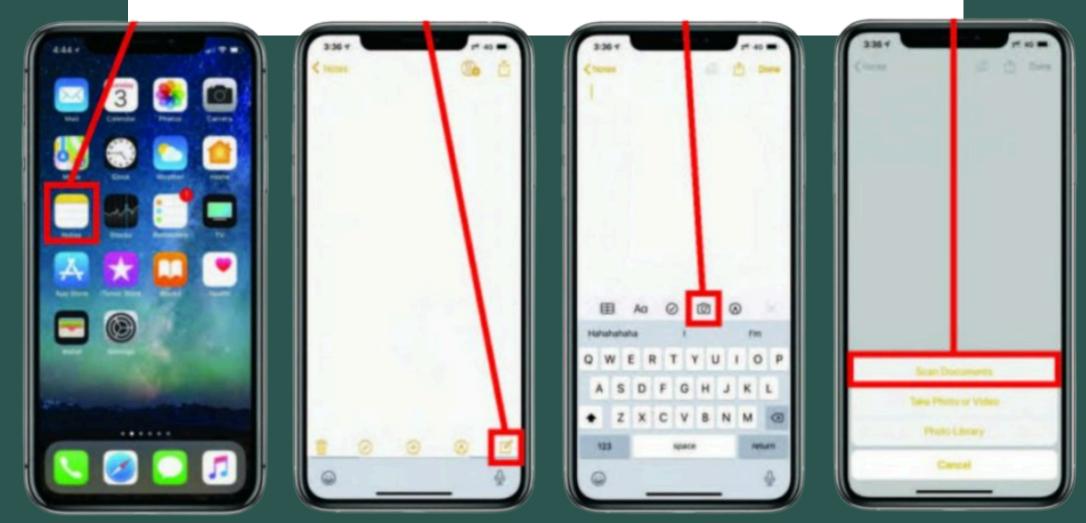

### UPLOADING PHYSICAL-PHONE 1. Launch the Notes App

- 2. Create a new note by pressing on the compose button.
- 3. Now press on the camera button at the bottom.
- 4. Now tap on scan documents.