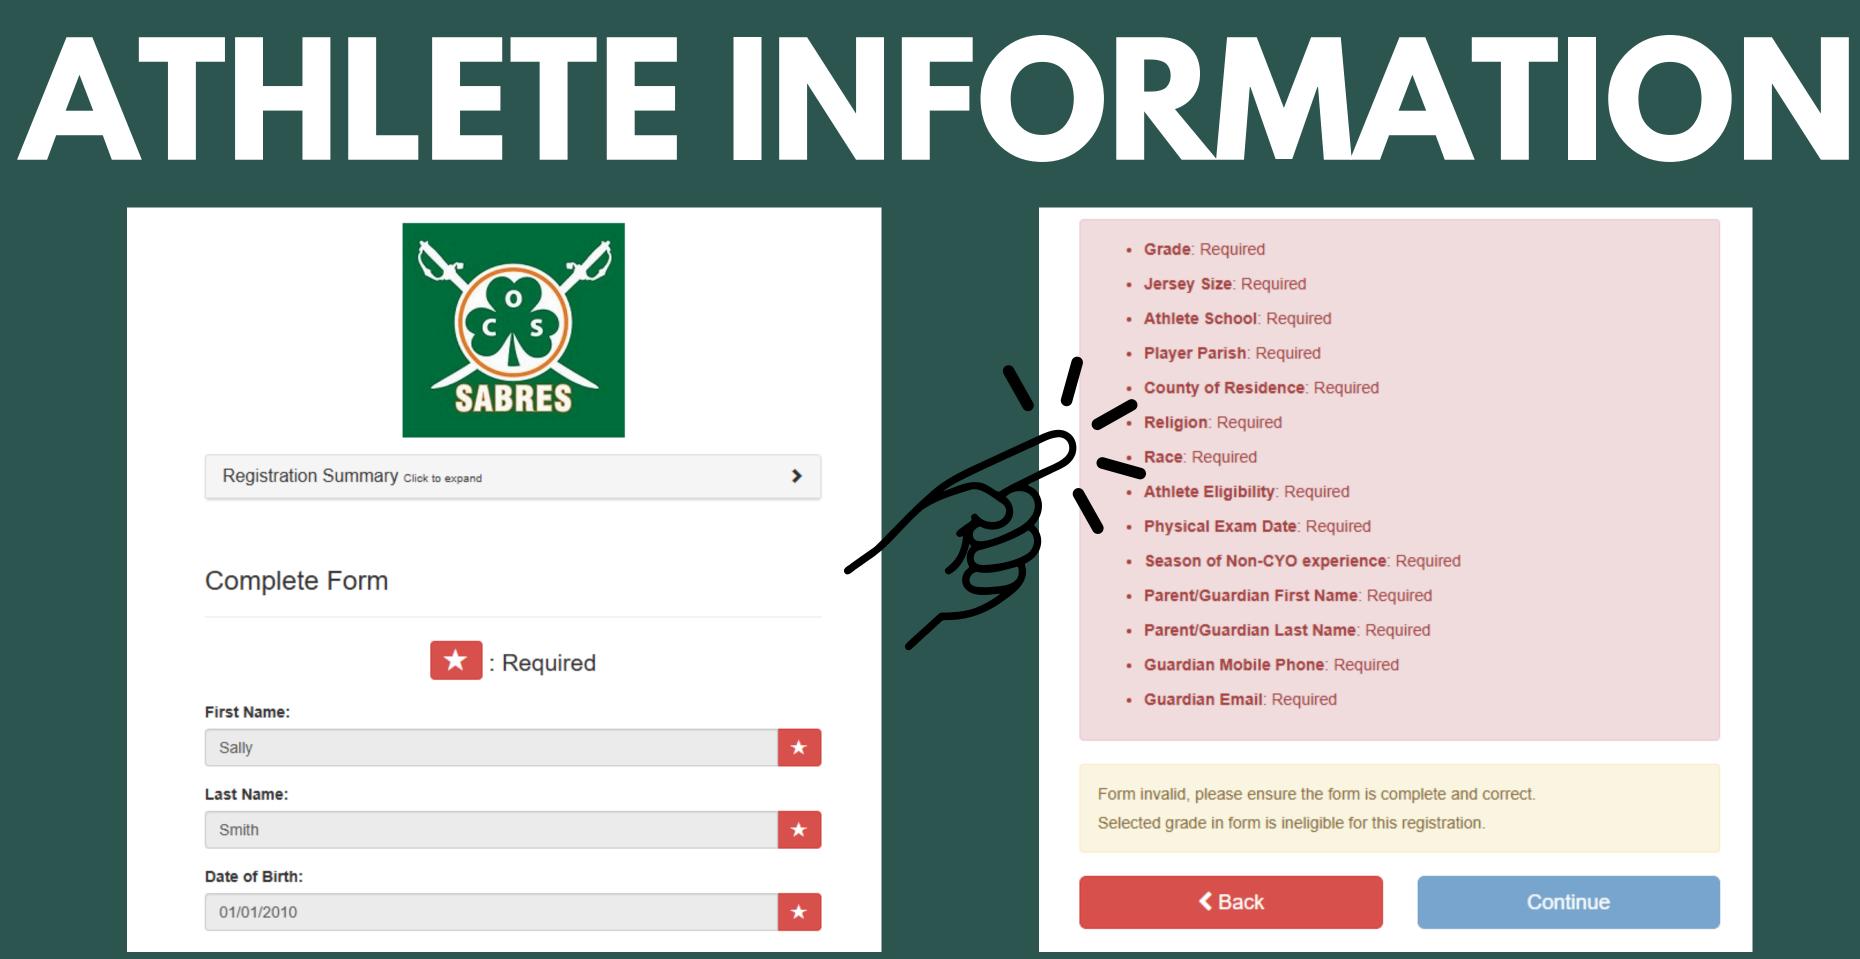

### Continue

 Grade: Required Jersey Size: Required Athlete School: Required Player Parish: Required · County of Residence: Required Religion: Required Race: Required Athlete Eligibility: Required · Physical Exam Date: Required Season of Non-CYO experience: Required Parent/Guardian First Name: Required Parent/Guardian Last Name: Required Guardian Mobile Phone: Required

Form invalid, please ensure the form is complete and correct. Selected grade in form is ineligible for this registration.

K Back

Continue