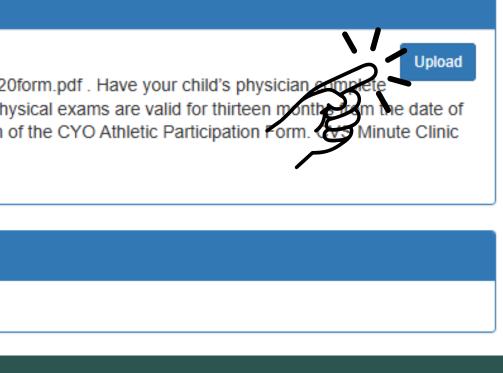

### CYO Pre-Participation Physical Forms Upload

Complete the CYO Athletic Participation Form. Download a copy at https://reg.sportspilot.com/legal/cyo%20physical%20form.pdf . Have your child's physician complete the physical exam section or provide a copy of your child's up-to-date physical with the CYO Pre-Participation Form. Physical exams are valid for thirteen months from the date of the medical examiner's signature. OHSAA Preparticipation Physical Evaluation Form can replace the physician section of the CYO Athletic Participation Form. Cvo Minute Clinic sport physicals are acceptable.