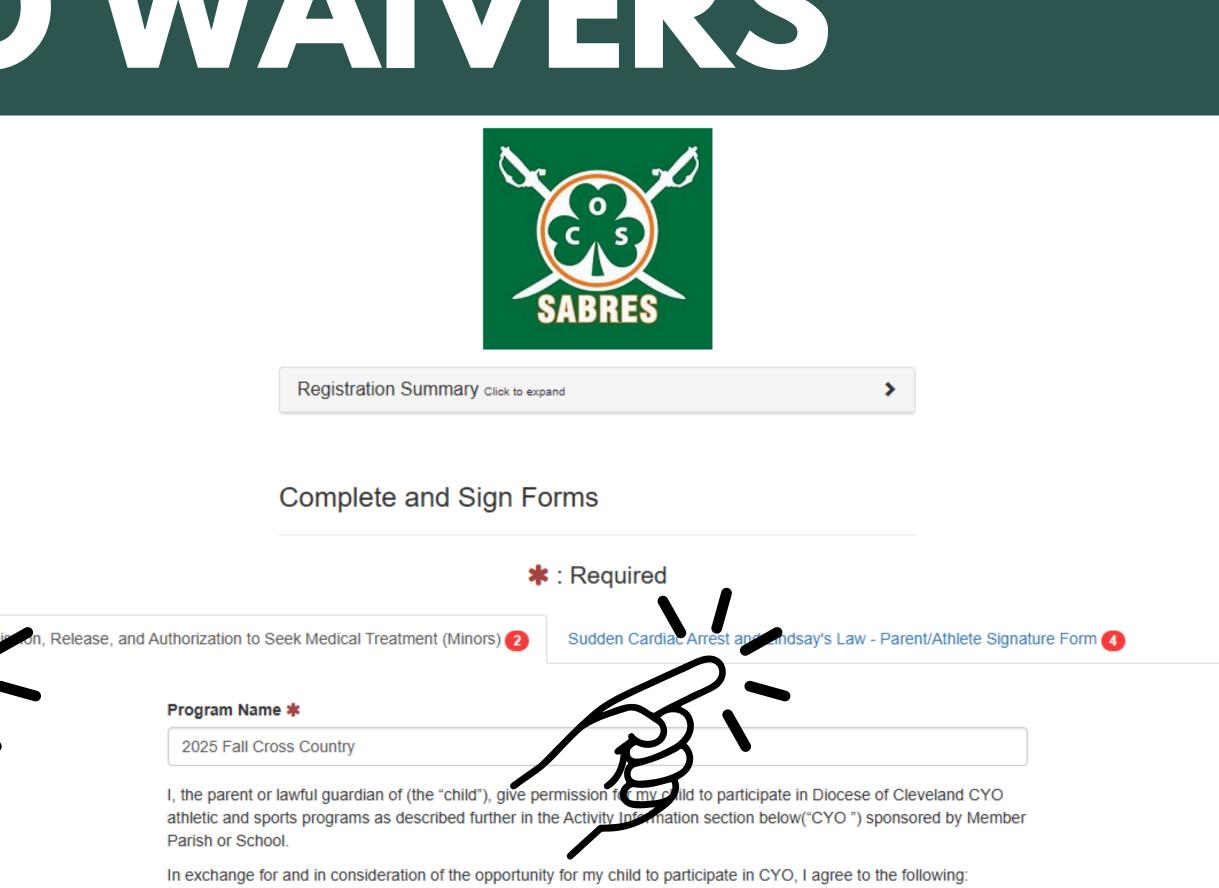

## SIGNATURES FOR PARENT + ATHLETE

| school or sp                     |              |                |            | ×               |                         |
|----------------------------------|--------------|----------------|------------|-----------------|-------------------------|
| What happe<br>health care   S    | ignature Pad | Type Signature |            | Clear Signature | een by a                |
| Who can ev<br>specialist, ce Typ | e Signature  |                |            |                 | al nurse<br>Iso clear a |
| student. Tha                     | ally Smith   |                |            |                 | aro providor            |
| in writing. Th                   |              |                |            |                 | are provider            |
| All youth ath this form.         |              |                |            | Done            | n and return            |
| Guardian Name                    | k            |                |            |                 |                         |
| John Smith                       |              |                |            |                 |                         |
| Parent/Guardian                  | Signature 🗰  |                | Sign Date  |                 |                         |
| John Smith                       |              |                | 07/09/2025 |                 |                         |
| Date 🗱                           |              |                |            |                 |                         |
| 07/09/2025                       |              |                |            |                 |                         |
| Student Name *                   |              |                |            |                 |                         |
| Sally Smith                      |              |                |            |                 |                         |
| Student Signatur                 | e <b>*</b>   |                | Sign Date  |                 |                         |
| Sign                             |              |                | 07/09/2025 |                 |                         |